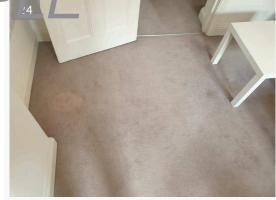

# BEDROOM TWO (CONTINUED)

| ltem                                                                                                                                                              | Description                                                                                                  |  |  |
|-------------------------------------------------------------------------------------------------------------------------------------------------------------------|--------------------------------------------------------------------------------------------------------------|--|--|
| Flooring                                                                                                                                                          | Brown-colour fitted carpet, in good and clean condition.                                                     |  |  |
|                                                                                                                                                                   |                                                                                                              |  |  |
| M/inclasse 0                                                                                                                                                      | 01/10/2021 13:27 (BST) 01/10/2021 13:27 (BST)                                                                |  |  |
| Windows &<br>SillsSeveral paint crackings in the edge and the base frame.1x glazed 2-panel hung window with 1 lock to mid area, lock tested and in working order. |                                                                                                              |  |  |
| AM                                                                                                                                                                |                                                                                                              |  |  |
| <u> </u>                                                                                                                                                          | 01/10/2021 13:28 (BST) 01/10/2021 13:28 (BST)                                                                |  |  |
| Curtains/<br>Blinds                                                                                                                                               | $1 \times$ white fabric roll-up blind with control cord to side, in good condition and blind tested working. |  |  |