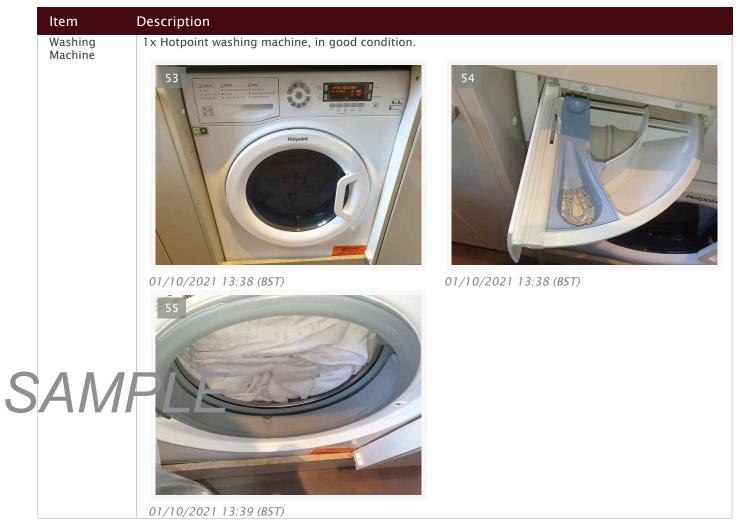

01/10/2021 13:36 (BST)

|                      | Description                                                                                             |
|----------------------|---------------------------------------------------------------------------------------------------------|
| Fridge/<br>Freezer   | Integrated fridge/freezer with complete interior trays, in good condition and tested for power working. |
| SAM                  | 01/10/2021 13:39 (BST) 01/10/2021 13:39 (BST)                                                           |
| Heating              | 1x wall-mounted radiator with complete valve caps.                                                      |
| Lights &<br>Fixtures | 3x ceiling-fitted spotlights, lights tested and in working order, 1 light not working.                  |
| TIALUTES             | 1x telephone wall socket.                                                                               |
|                      | 4x electric sockets.                                                                                    |
| Miscellaneous        | Sets of mugs and drinking glasses stored in the upper cupboards.                                        |
|                      | 1x steel step ladder                                                                                    |
|                      | 1x wall-mounted boiler                                                                                  |
|                      | 1x dustbin with battery-operated lid, the lid battery is not working.                                   |