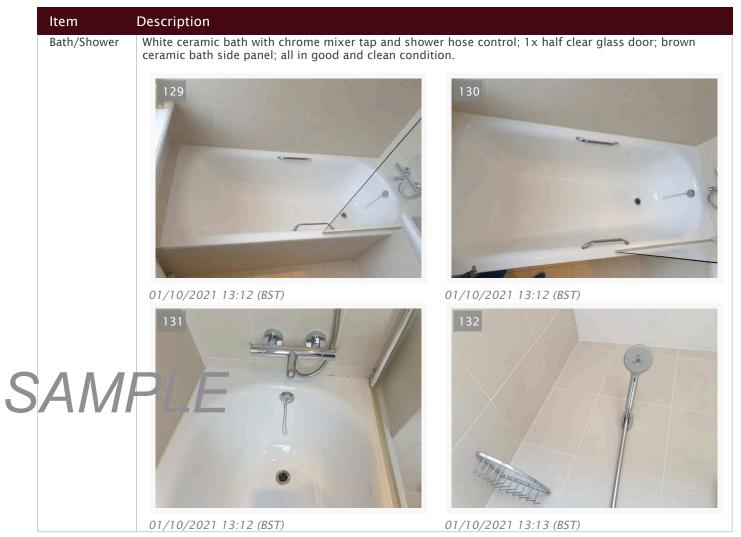

#### Bathroom

| Walls              | Brown-colour fitted ceramic wall tiles, in good condition.                                                  |
|--------------------|-------------------------------------------------------------------------------------------------------------|
|                    | 1 small nail hole above the shower door frame.                                                              |
| Flooring           | Brown-colour fitted ceramic floor tiles, in good condition                                                  |
|                    |                                                                                                             |
|                    | 01/10/2021 13:11 (BST) 01/10/2021 13:11 (BST)                                                               |
| Windows &<br>Sills | 2x hung windows with half-panel textured glass and a bolt-lock each, locks are tested and in working order. |