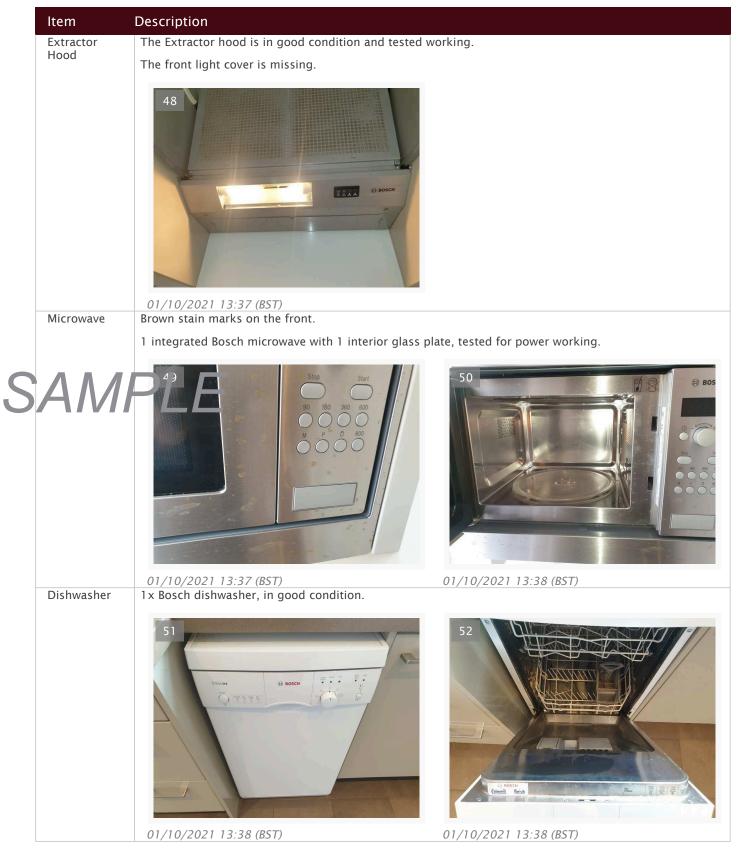

01/10/2021 13:36 (BST)

|                      | Description                                                                                             |
|----------------------|---------------------------------------------------------------------------------------------------------|
| Fridge/<br>Freezer   | Integrated fridge/freezer with complete interior trays, in good condition and tested for power working. |
| SAM                  | 01/10/2021 13:39 (BST) 01/10/2021 13:39 (BST)                                                           |
| Heating              | 1x wall-mounted radiator with complete valve caps.                                                      |
| Lights &<br>Fixtures | 3x ceiling-fitted spotlights, lights tested and in working order, 1 light not working.                  |
| TIALUTES             | 1x telephone wall socket.                                                                               |
|                      | 4x electric sockets.                                                                                    |
| Miscellaneous        | Sets of mugs and drinking glasses stored in the upper cupboards.                                        |
|                      | 1x steel step ladder                                                                                    |
|                      | 1x wall-mounted boiler                                                                                  |
|                      | 1x dustbin with battery-operated lid, the lid battery is not working.                                   |