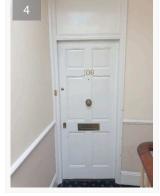

#### Front Entrance & Hallway

Item

SZ

01/10/2021 12:58 (BST) 01/10/2021 13:02 (BST)

01/10/2021 13:02 (BST)

01/10/2021 13:02 (BST)

Description Door Front 1x white painted 6-panel wooden door with 1 large brass knob to mid area; 1 brass letter-hole plate [lightly tarnished in edge] 2x brass keyholes, 1 brass number #106, 1 spy hole to the middle; 1x brass. 1 doorbell mounted to frame, tested working.

3 small paint chips in door front frame,

mpor disc nouration in door frame on the left-hand side near the base area.

|                    | 01/10/2021 13:02 (BST)                                                                                 |
|--------------------|--------------------------------------------------------------------------------------------------------|
| Door Interior side | Front matching interior side of door on a matching frame with 1 chrome latch chain, in good condition. |
|                    | 1 paint chip in base edge.                                                                             |
|                    | 1 small chip in door edge near the lock.                                                               |
| Ceiling            | White painted ceiling, in good condition.                                                              |