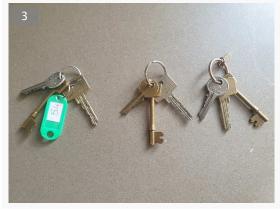

#### Keys

01/10/2021 13:00 (BST)

3x Sets of keys to be given to the tenant.

Total number of keys comprises;

3x Front door keys [Communal entrance]