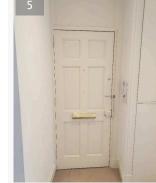

3 small paint chips in door front frame,

mpor disc nouration in door frame on the left-hand side near the base area.

|                    | 01/10/2021 13:02 (BST)                                                                                 |
|--------------------|--------------------------------------------------------------------------------------------------------|
| Door Interior side | Front matching interior side of door on a matching frame with 1 chrome latch chain, in good condition. |
|                    | 1 paint chip in base edge.                                                                             |
|                    | 1 small chip in door edge near the lock.                                                               |
| Ceiling            | White painted ceiling, in good condition.                                                              |

| ltem     | Description                                                                                                                                                                    |
|----------|--------------------------------------------------------------------------------------------------------------------------------------------------------------------------------|
| Walls    | Light paint chips in wall edge near the base area near the reception entrance.<br>1 small chip on the right-hand side wall mid area.<br>White painted wall, in good condition. |
|          | <image/>                                                                                                                                                                       |
|          | 01/10/2021 13:03 (BST) 01/10/2021 13:03 (BST)                                                                                                                                  |
| AM       |                                                                                                                                                                                |
| Skirting | 01/10/2021 13:04 (BST)<br>White painted skirting, in good condition                                                                                                            |