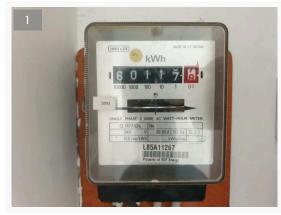

#### Electric

01/10/2021 13:56 (BST)

| Serial #:     | L85A11267        |
|---------------|------------------|
| Reading One:  | 60117            |
| Last Checked: | 01 October, 2021 |
| Location:     | Hallway cupboard |