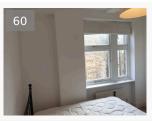

# BEDROOM TWO (CONTINUED)

| ltem                                                                                                                                                              | Description                                                                                                  |  |  |
|-------------------------------------------------------------------------------------------------------------------------------------------------------------------|--------------------------------------------------------------------------------------------------------------|--|--|
| Flooring                                                                                                                                                          | Brown-colour fitted carpet, in good and clean condition.                                                     |  |  |
|                                                                                                                                                                   |                                                                                                              |  |  |
| M/inclasse 0                                                                                                                                                      | 01/10/2021 13:27 (BST) 01/10/2021 13:27 (BST)                                                                |  |  |
| Windows &<br>SillsSeveral paint crackings in the edge and the base frame.1x glazed 2-panel hung window with 1 lock to mid area, lock tested and in working order. |                                                                                                              |  |  |
| AM                                                                                                                                                                |                                                                                                              |  |  |
| <u> </u>                                                                                                                                                          | 01/10/2021 13:28 (BST) 01/10/2021 13:28 (BST)                                                                |  |  |
| Curtains/<br>Blinds                                                                                                                                               | $1 \times$ white fabric roll-up blind with control cord to side, in good condition and blind tested working. |  |  |