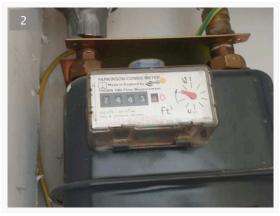

# SGAS MPLE

01/10/2021 13:56 (BST)

| Serial #:     | 0147458S         |
|---------------|------------------|
| Reading One:  | 7443             |
| Last Checked: | 01 October, 2021 |
| Location:     | Hallway cupboard |