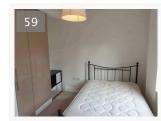

# BEDROOM ONE (CONTINUED)

| ltem          | Description                                                                                              |
|---------------|----------------------------------------------------------------------------------------------------------|
| Furniture     | 1x black painted double-size steel frame bed with matching headboard, in good condition.                 |
|               | 1x double-sized mattress, in good condition.                                                             |
|               | 1x black painted wooden display cabinet with $3x$ storage boxes and front mirror on 2.In good condition. |
|               | 1x white display cabinet with 2 interior shelves, in good condition.                                     |
|               |                                                                                                          |
|               | 01/10/2021 13:20 (BST) 01/10/2021 13:20 (BST)                                                            |
| SAMI          | 01/10/2021 13:20 (BST)                                                                                   |
| Lights &      | 1x ceiling-fitted light bulb in white light shade, light tested and in working order.                    |
| Fixtures      | wall-mounted white plastic light switch.                                                                 |
|               | wall-mounted 6x electric sockets.                                                                        |
|               | wall-mounted TV satellite cable socket.                                                                  |
| Miscellaneous | 1 framed mirror, in good condition.                                                                      |