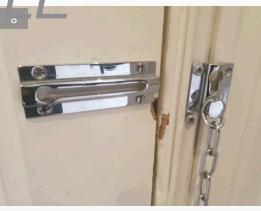

3 small paint chips in door front frame,

mpor disc nouration in door frame on the left-hand side near the base area.

|                    | 01/10/2021 13:02 (BST)                                                                                 |
|--------------------|--------------------------------------------------------------------------------------------------------|
| Door Interior side | Front matching interior side of door on a matching frame with 1 chrome latch chain, in good condition. |
|                    | 1 paint chip in base edge.                                                                             |
|                    | 1 small chip in door edge near the lock.                                                               |
| Ceiling            | White painted ceiling, in good condition.                                                              |