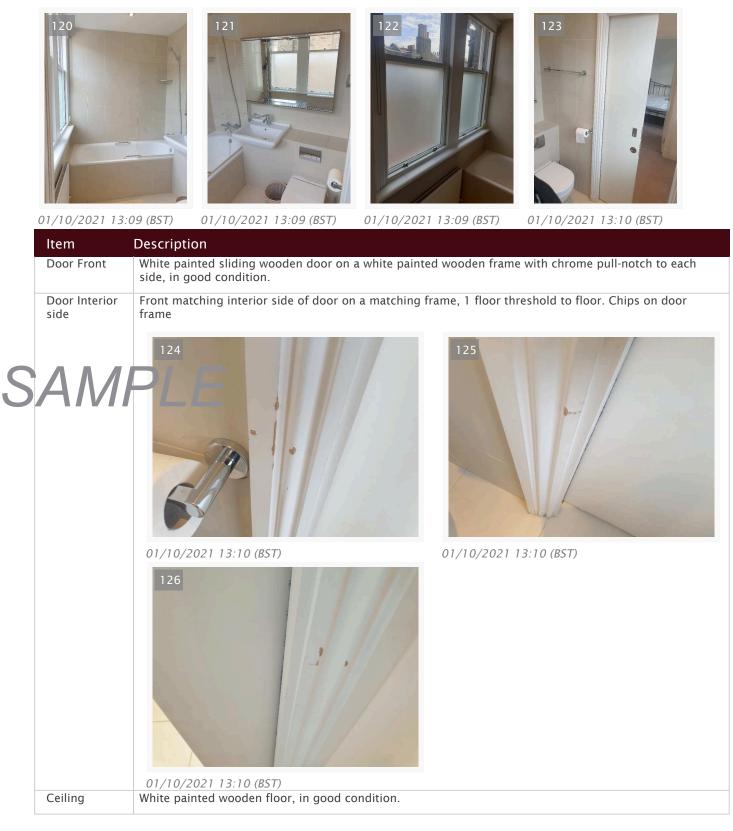

#### FAVOUR INVENTORY

#### Shower room

| 01/10/2021 13:22 (BST) 01/10/2021 13:22 (BST) 01/10/2021 13:22 (BST) 01/10/2021 13:2                                                                                                                                                                                                                                                                                                                                                                                                                                                                                                                                                                                                                                                                                                                                                                                                                                                                                                                                                                                                                                                                                                                                                                                                                                                                                                                                                                                                                                                                                                                                                                                                                                                                                                                                                                                                                                                                                                                                                                                                                                           | 22 (BST)       |
|--------------------------------------------------------------------------------------------------------------------------------------------------------------------------------------------------------------------------------------------------------------------------------------------------------------------------------------------------------------------------------------------------------------------------------------------------------------------------------------------------------------------------------------------------------------------------------------------------------------------------------------------------------------------------------------------------------------------------------------------------------------------------------------------------------------------------------------------------------------------------------------------------------------------------------------------------------------------------------------------------------------------------------------------------------------------------------------------------------------------------------------------------------------------------------------------------------------------------------------------------------------------------------------------------------------------------------------------------------------------------------------------------------------------------------------------------------------------------------------------------------------------------------------------------------------------------------------------------------------------------------------------------------------------------------------------------------------------------------------------------------------------------------------------------------------------------------------------------------------------------------------------------------------------------------------------------------------------------------------------------------------------------------------------------------------------------------------------------------------------------------|----------------|
| Item Description                                                                                                                                                                                                                                                                                                                                                                                                                                                                                                                                                                                                                                                                                                                                                                                                                                                                                                                                                                                                                                                                                                                                                                                                                                                                                                                                                                                                                                                                                                                                                                                                                                                                                                                                                                                                                                                                                                                                                                                                                                                                                                               |                |
| Door Front White painted sliding wooden door on a white painted wooden frame with chrome pull-<br>side, in good condition.                                                                                                                                                                                                                                                                                                                                                                                                                                                                                                                                                                                                                                                                                                                                                                                                                                                                                                                                                                                                                                                                                                                                                                                                                                                                                                                                                                                                                                                                                                                                                                                                                                                                                                                                                                                                                                                                                                                                                                                                     | notch to each  |
| Door Interior Front matching interior side of door on a matching frame, 1 floor threshold to floor. in                                                                                                                                                                                                                                                                                                                                                                                                                                                                                                                                                                                                                                                                                                                                                                                                                                                                                                                                                                                                                                                                                                                                                                                                                                                                                                                                                                                                                                                                                                                                                                                                                                                                                                                                                                                                                                                                                                                                                                                                                         | good condition |
| side<br>Ceiling White painted ceiling, in good condition.                                                                                                                                                                                                                                                                                                                                                                                                                                                                                                                                                                                                                                                                                                                                                                                                                                                                                                                                                                                                                                                                                                                                                                                                                                                                                                                                                                                                                                                                                                                                                                                                                                                                                                                                                                                                                                                                                                                                                                                                                                                                      |                |
| SAMPLE TO UNIT OF THE SAMPLE S |                |
| WallsBrown-colour fitted ceramic wall tiles, in good condition.                                                                                                                                                                                                                                                                                                                                                                                                                                                                                                                                                                                                                                                                                                                                                                                                                                                                                                                                                                                                                                                                                                                                                                                                                                                                                                                                                                                                                                                                                                                                                                                                                                                                                                                                                                                                                                                                                                                                                                                                                                                                |                |