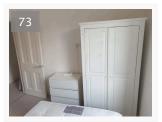

# ItemDescriptionWardrobe &<br/>Units1 built-in wardrobe with 1x white painted 6-panel wooden door on a white painted wooden frame with<br/>chrome handle to each side, 1x carpet strip to floor; natural discolouration in front, otherwise in good<br/>condition. The interior has 1 shelf and 1 coat rail.Image: Transform of the interior has 1 shelf and 1 coat rail.Image: Transform of the interior has 1 shelf and 1 coat rail.Image: Transform of the interior has 1 shelf and 1 coat rail.Image: Transform of the interior has 1 shelf and 1 coat rail.Image: Transform of the interior has 1 shelf and 1 coat rail.Image: Transform of the interior has 1 shelf and 1 coat rail.Image: Transform of the interior has 1 shelf and 1 coat rail.Image: Transform of the interior has 1 shelf and 1 coat rail.Image: Transform of the interior has 1 shelf and 1 coat rail.Image: Transform of the interior has 1 shelf and 1 coat rail.Image: Transform of transform of the interior has 1 shelf and 1 coat rail.Image: Transform of transform