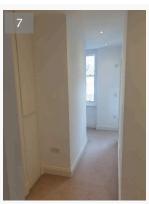

#### Front Entrance & Hallway

Item

SZ

01/10/2021 12:58 (BST) 01/10/2021 13:02 (BST)

01/10/2021 13:02 (BST)

01/10/2021 13:02 (BST)

Description Door Front 1x white painted 6-panel wooden door with 1 large brass knob to mid area; 1 brass letter-hole plate [lightly tarnished in edge] 2x brass keyholes, 1 brass number #106, 1 spy hole to the middle; 1x brass. 1 doorbell mounted to frame, tested working.

| ltem               | Description                                        |                                                  |
|--------------------|----------------------------------------------------|--------------------------------------------------|
| Flooring           | 1 minor discolouration near the window side near t |                                                  |
|                    | Brown colour fitted carpet, in good and clean cond | ition.                                           |
|                    | 12                                                 |                                                  |
|                    | 01/10/2021 13:08 (BST)                             | 01/10/2021 13:08 (BST)                           |
| AM                 | D1/10/2021 13:08 (BST)                             |                                                  |
| Windows &<br>Sills | 1x glazed 2-panel hung window with 1 lock to mid   | area, in good condition and lock tested working. |