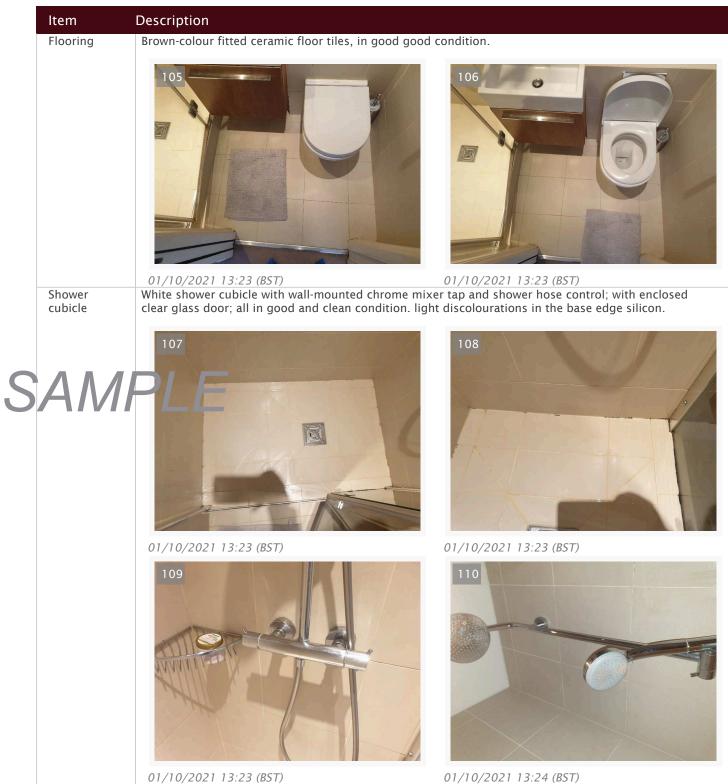

#### Shower room

| 01/10/2021 13:22 (BST) 01/10/2021 13:22 (BST) 01/10/2021 13:22 (BST) 01/10/2021 13:2                                                                                                                                                                                                                                                                                                                                                                                                                                                                                                                                                                                                                                                                                                                                                                                                                                                                                                                                                                                                                                                                                                                                                                                                                                                                                                                                                                                                                                                                                                                                                                                                                                                                                                                                                                                                                                                                                                                                                                                                                                           | 22 (BST)       |
|--------------------------------------------------------------------------------------------------------------------------------------------------------------------------------------------------------------------------------------------------------------------------------------------------------------------------------------------------------------------------------------------------------------------------------------------------------------------------------------------------------------------------------------------------------------------------------------------------------------------------------------------------------------------------------------------------------------------------------------------------------------------------------------------------------------------------------------------------------------------------------------------------------------------------------------------------------------------------------------------------------------------------------------------------------------------------------------------------------------------------------------------------------------------------------------------------------------------------------------------------------------------------------------------------------------------------------------------------------------------------------------------------------------------------------------------------------------------------------------------------------------------------------------------------------------------------------------------------------------------------------------------------------------------------------------------------------------------------------------------------------------------------------------------------------------------------------------------------------------------------------------------------------------------------------------------------------------------------------------------------------------------------------------------------------------------------------------------------------------------------------|----------------|
| Item Description                                                                                                                                                                                                                                                                                                                                                                                                                                                                                                                                                                                                                                                                                                                                                                                                                                                                                                                                                                                                                                                                                                                                                                                                                                                                                                                                                                                                                                                                                                                                                                                                                                                                                                                                                                                                                                                                                                                                                                                                                                                                                                               |                |
| Door Front White painted sliding wooden door on a white painted wooden frame with chrome pull-<br>side, in good condition.                                                                                                                                                                                                                                                                                                                                                                                                                                                                                                                                                                                                                                                                                                                                                                                                                                                                                                                                                                                                                                                                                                                                                                                                                                                                                                                                                                                                                                                                                                                                                                                                                                                                                                                                                                                                                                                                                                                                                                                                     | notch to each  |
| Door Interior Front matching interior side of door on a matching frame, 1 floor threshold to floor. in                                                                                                                                                                                                                                                                                                                                                                                                                                                                                                                                                                                                                                                                                                                                                                                                                                                                                                                                                                                                                                                                                                                                                                                                                                                                                                                                                                                                                                                                                                                                                                                                                                                                                                                                                                                                                                                                                                                                                                                                                         | good condition |
| side<br>Ceiling White painted ceiling, in good condition.                                                                                                                                                                                                                                                                                                                                                                                                                                                                                                                                                                                                                                                                                                                                                                                                                                                                                                                                                                                                                                                                                                                                                                                                                                                                                                                                                                                                                                                                                                                                                                                                                                                                                                                                                                                                                                                                                                                                                                                                                                                                      |                |
| SAMPLE TO UNIT OF THE SAMPLE S |                |
| WallsBrown-colour fitted ceramic wall tiles, in good condition.                                                                                                                                                                                                                                                                                                                                                                                                                                                                                                                                                                                                                                                                                                                                                                                                                                                                                                                                                                                                                                                                                                                                                                                                                                                                                                                                                                                                                                                                                                                                                                                                                                                                                                                                                                                                                                                                                                                                                                                                                                                                |                |

| BasinWhite ceramic basin with chrome mixer tap and pop-up waste hole plug,<br>2x small chips in the sink near the waste hole area.Image: Image: Im | ltem  | Description                                                                   |                        |
|-----------------------------------------------------------------------------------------------------------------------------------------------------------------------------------------------------------------------------------------------------------------------------------------------------------------------------------------------------------------------------------------------------------------------------------------------------------------------------------------------------------------------------------------------------------------------------------------------------------------------------------------------------------------------------------------------------------------------------------------------------------------------------------------------------------------------------------------------------------------------------------------------------------------------------------------------------------------------------------------------------------------------------------------------------------------------------------------------------------------------------------------------------------------------------------------------------------------------------------------------------------------------------------------------------------------------------------------------------------------------------------------------------------------------------------------------------------------------------------------------------------------------------------------------------------------------------------------------------------------------------------------------------------------------------------------------------------------------------------------------------------------------------------------------------------------------------------------------------------------------------------------------------------------------------------------------------------------------------------------------------------------------------------------------------------------------------------|-------|-------------------------------------------------------------------------------|------------------------|
|                                                                                                                                                                                                                                                                                                                                                                                                                                                                                                                                                                                                                                                                                                                                                                                                                                                                                                                                                                                                                                                                                                                                                                                                                                                                                                                                                                                                                                                                                                                                                                                                                                                                                                                                                                                                                                                                                                                                                                                                                                                                                   | Basin | White ceramic basin with chrome mixer tap and pop                             | p-up waste hole plug,  |
| 0/10/2021 13:25 (BST)       0/10/2021 13:25 (BST)                                                                                                                                                                                                                                                                                                                                                                                                                                                                                                                                                                                                                                                                                                                                                                                                                                                                                                                                                                                                                                                                                                                                                                                                                                                                                                                                                                                                                                                                                                                                                                                                                                                                                                                                                                                                                                                                                                                                                                                                                                 |       | 2x small chips in the sink near the waste hole area.                          |                        |
| 113       114         114       114         110/2021 13:25 (BST)       114                                                                                                                                                                                                                                                                                                                                                                                                                                                                                                                                                                                                                                                                                                                                                                                                                                                                                                                                                                                                                                                                                                                                                                                                                                                                                                                                                                                                                                                                                                                                                                                                                                                                                                                                                                                                                                                                                                                                                                                                        |       |                                                                               |                        |
| AAP<br>1/10/2021 13:25 (BST)<br>D1/10/2021 13:25 (BST)                                                                                                                                                                                                                                                                                                                                                                                                                                                                                                                                                                                                                                                                                                                                                                                                                                                                                                                                                                                                                                                                                                                                                                                                                                                                                                                                                                                                                                                                                                                                                                                                                                                                                                                                                                                                                                                                                                                                                                                                                            |       | 01/10/2021 13:24 (BST)                                                        | 01/10/2021 13:24 (BST) |
| 01/10/2021 13:25 (BST) 01/10/2021 13:25 (BST)                                                                                                                                                                                                                                                                                                                                                                                                                                                                                                                                                                                                                                                                                                                                                                                                                                                                                                                                                                                                                                                                                                                                                                                                                                                                                                                                                                                                                                                                                                                                                                                                                                                                                                                                                                                                                                                                                                                                                                                                                                     | AM    |                                                                               |                        |
| WC White wc with white plastic seat and lid, in good condition                                                                                                                                                                                                                                                                                                                                                                                                                                                                                                                                                                                                                                                                                                                                                                                                                                                                                                                                                                                                                                                                                                                                                                                                                                                                                                                                                                                                                                                                                                                                                                                                                                                                                                                                                                                                                                                                                                                                                                                                                    | WC    | 01/10/2021 13:25 (BST)<br>White we with white plactic cost and lid in good co | 01/10/2021 13:25 (BST) |