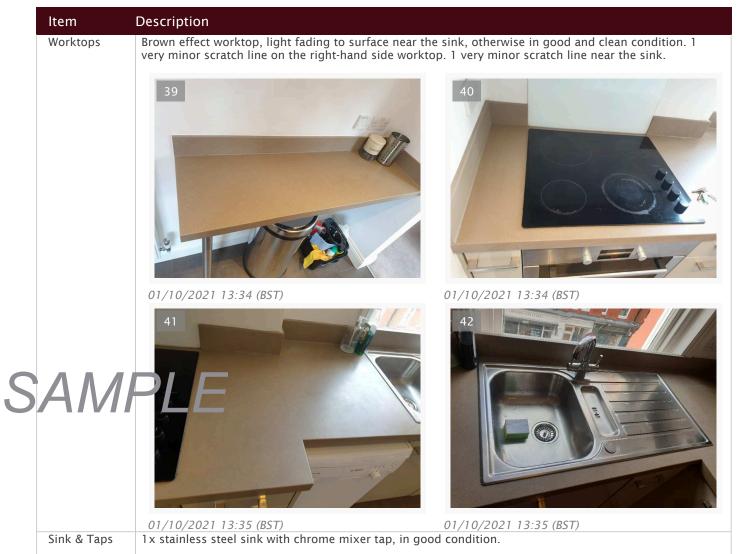

| ltem                          | Description                                                                                            |                                                                                                |
|-------------------------------|--------------------------------------------------------------------------------------------------------|------------------------------------------------------------------------------------------------|
| Kitchen<br>Cabinets/<br>Units | Wall-mounted brown laminate kitchen cabinets with cupboards, all in good condition. 1 chip on side whe | white interior shelves and matching base unit<br>re the washing machine front board should be. |
|                               |                                                                                                        |                                                                                                |
|                               | 01/10/2021 13:32 (BST)                                                                                 | 01/10/2021 13:32 (BST)                                                                         |
| SAM                           |                                                                                                        |                                                                                                |
|                               | 01/10/2021 13:34 (BST)                                                                                 |                                                                                                |

|          | Description                                                                                               |                                                  |
|----------|-----------------------------------------------------------------------------------------------------------|--------------------------------------------------|
| Oven/Hob | 1x integrated ceramic Bosch hob with 4x hot rings a Light usage marks around the rings.                   | nd 4x control buttons, tested for power working. |
|          | Integrated Bosch oven with complete interior trays, g<br>working. light usage marks on the interior base. | generally in good condition and tested for power |
|          |                                                                                                           | 44                                               |
|          | 01/10/2021 13:35 (BST)                                                                                    | 01/10/2021 13:36 (BST)                           |
| SAMI     |                                                                                                           |                                                  |
|          | 01/10/2021 13:36 (BST)                                                                                    | 01/10/2021 13:36 (BST)                           |
|          |                                                                                                           |                                                  |