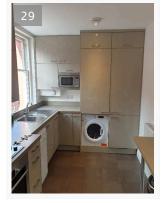

| ltem                          | Description                                                                                            |                                                                                                |
|-------------------------------|--------------------------------------------------------------------------------------------------------|------------------------------------------------------------------------------------------------|
| Kitchen<br>Cabinets/<br>Units | Wall-mounted brown laminate kitchen cabinets with cupboards, all in good condition. 1 chip on side whe | white interior shelves and matching base unit<br>re the washing machine front board should be. |
|                               |                                                                                                        |                                                                                                |
|                               | 01/10/2021 13:32 (BST)                                                                                 | 01/10/2021 13:32 (BST)                                                                         |
| SAM                           |                                                                                                        |                                                                                                |
|                               | 01/10/2021 13:34 (BST)                                                                                 |                                                                                                |

01/10/2021 13:36 (BST)

|                      | Description                                                                                             |
|----------------------|---------------------------------------------------------------------------------------------------------|
| Fridge/<br>Freezer   | Integrated fridge/freezer with complete interior trays, in good condition and tested for power working. |
| SAM                  | 01/10/2021 13:39 (BST) 01/10/2021 13:39 (BST)                                                           |
| Heating              | 1x wall-mounted radiator with complete valve caps.                                                      |
| Lights &<br>Fixtures | 3x ceiling-fitted spotlights, lights tested and in working order, 1 light not working.                  |
| TIALUTES             | 1x telephone wall socket.                                                                               |
|                      | 4x electric sockets.                                                                                    |
| Miscellaneous        | Sets of mugs and drinking glasses stored in the upper cupboards.                                        |
|                      | 1x steel step ladder                                                                                    |
|                      | 1x wall-mounted boiler                                                                                  |
|                      | 1x dustbin with battery-operated lid, the lid battery is not working.                                   |